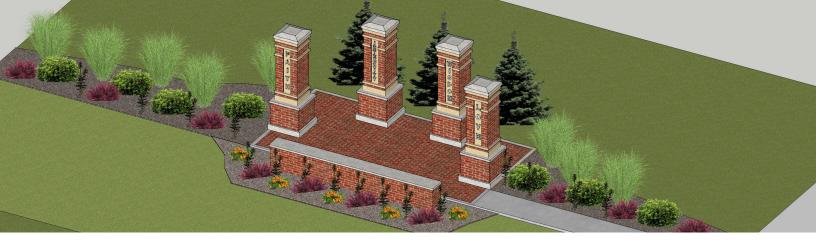

## THE WARRIOR WALKWAY

Leave your legacy for the next generation by purchasing an engraved brick or paver in the Warrior Walkway as part of the Trinity Pillar Project.

- Honor your family or family member
- Honor a current or future alumnus or alumna
- In loving memory of a loved one
- Honor a teacher who impacted your life
- Honor your graduating class

## **ENGRAVE A BRICK OR PAVER**

Below are our brick and paver options for purchase and engravement. Each brick and paver purchased will be placed on the Warrior Walkway that will surround the pillars at the front of the school.