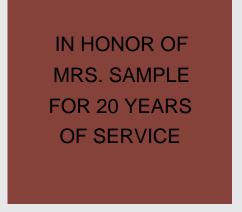

12" x 12" Paver - \$1+)

Available with the option to engrave a 4-line inscription of your choice.