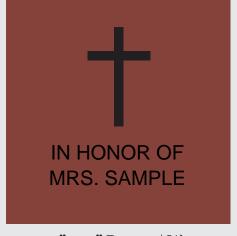

IN HONOR OF MRS. SAMPLE

4" x 8" Brick - \$%)

Available to engrave with the inscription of your choice.

12" x 12" Paver - \$%)

Available with the option to engrave the Trinity Warrior <u>or</u> a cross in addition to the 2-line inscription of your choice.