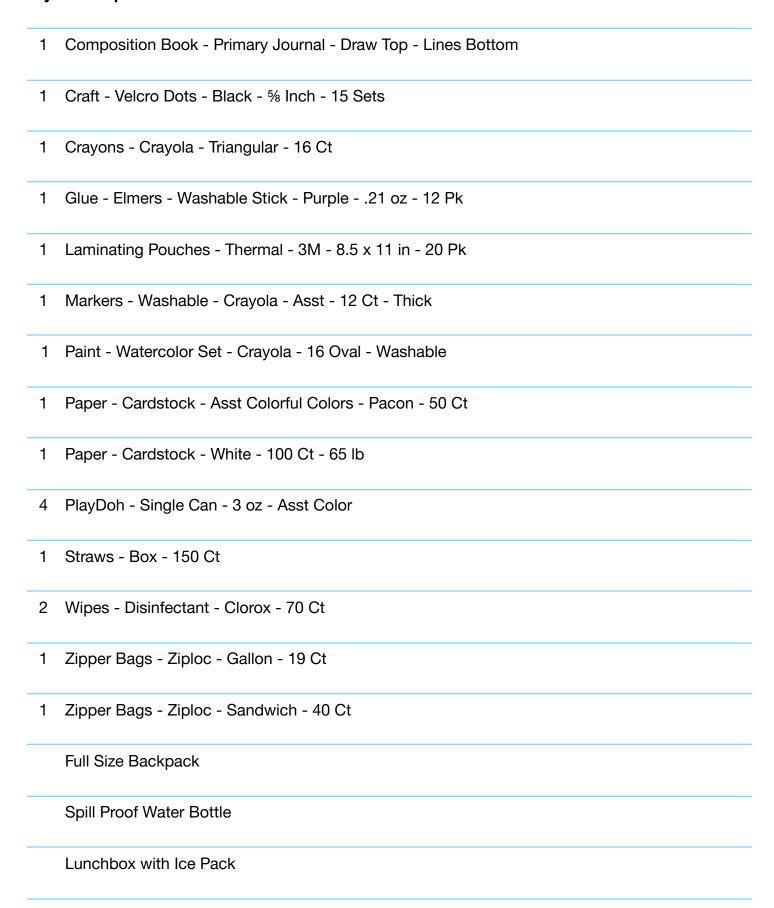

### Pre-K4

## **Qty Description**

| ty | Description                                                                                                       |
|----|-------------------------------------------------------------------------------------------------------------------|
|    | Nap Mat with Cover or Blanket and Stuffed Animal for Nap                                                          |
|    | \$10 Cot Fee                                                                                                      |
|    | Reusable Bag to Transfer Bedding                                                                                  |
|    | Toothbrush with Cover                                                                                             |
|    | Non-Marking Athletic Shoes for PE and Indoor Recess (these are not to be worn outside and will be kept at school) |
|    | Seasonally Appropriate Change of Clothes - Including Underwear and Socks                                          |
|    | 4 x 6 Photo of Child                                                                                              |